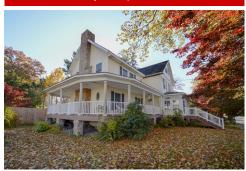

## 361 River Road, New Milford, NJ 07646

» Beds: 5 | Baths: 2 Full

» MLS #: 22039657

» Single Family | 2,852 ft<sup>2</sup> | Lot: 15,380 ft<sup>2</sup>

» Lemonade Wrap Around Porch

» Open Concept, Hardwood Floors

## \$ 675,000

You're in love with the warmth, charm and architectural detail you find in older houses - and you also want an open floor plan, modern amenities and a like-new feel. Can you really have both? Well come see this big, beautiful colonial and see for yourself. Love to entertain? Guests can cluster in the kitchen around the big center island or spill into the adjacent family room and cozy up by the gas-ignition fireplace. Summertime parties? The french doors let you float right on out to the wrap-around porch. First floor master bedroom? Check. Newer baths? Check. Plenty of room for all with a four bedrooms and a laundry room upstairs - and a finished basement below. 5 zone heat...2 zone central air...large yard...a super-convenient commute to Manhattan, schools, parks, shopping, and houses of worship.